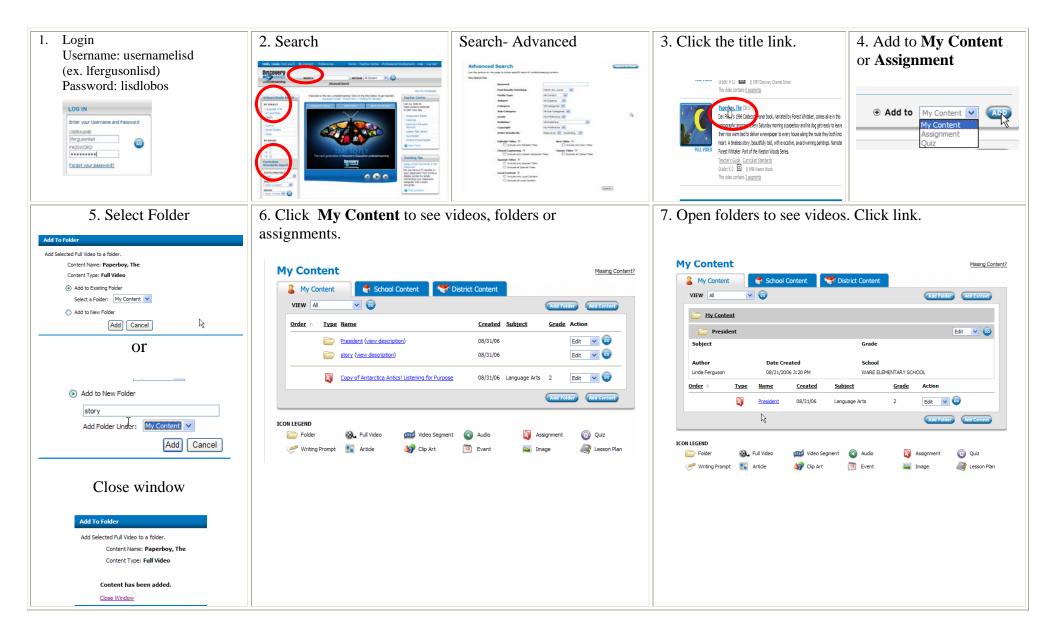

## **United Streaming**

Saving Videos to My Content



## United Streaming Assignment Builder

| 1. Create a new assignment. Click video link<br>and Add to Assignment.                                                                                                                                                                                                                           | 2. Step 1-Complete the information including subject and grade Type any directions for the assignment. | 3. You can type the learning objectives and any notes if desired.