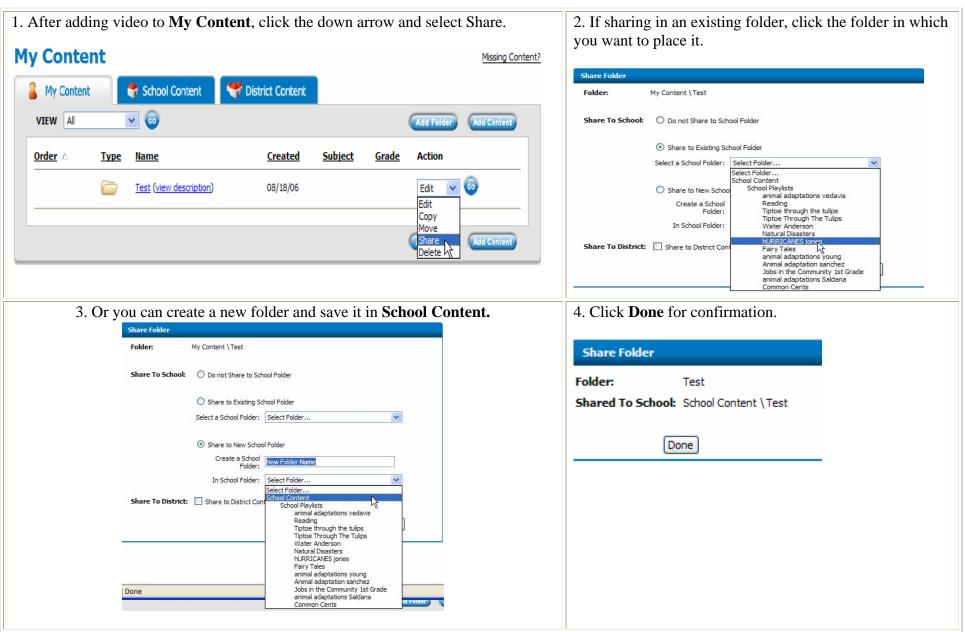

|

## **United Streaming**

Sharing Videos